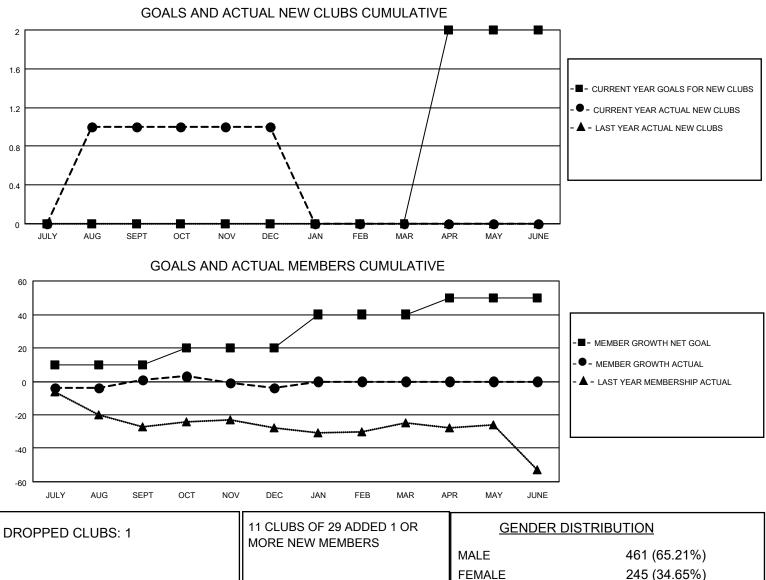

## LOCATION PENNSYLVANIA

District 14 K

Results as of: 12/31/2022

| Clubs                 |               |           |               | Members               |                          |                         |                                                    |
|-----------------------|---------------|-----------|---------------|-----------------------|--------------------------|-------------------------|----------------------------------------------------|
| RESULTS FOR 2022-2023 |               |           |               | RESULTS FOR 2022-2023 |                          |                         |                                                    |
| QUARTER               | NEW CLUB GOAL | NEW CLUBS | DROPPED CLUBS | QUARTER <sup>M</sup>  | EMBER GROWTH NET<br>GOAL | MEMBER GROWTH<br>ACTUAL | DROPPED<br>MEMBERS ACTUAL<br>(including transfers) |
| JULY/AUG/SEPT         | 0             | 1         | 1             | JULY/AUG/SEPT         | г 10                     | 32                      | 31                                                 |
| OCT/NOV/DEC           | 0             | 0         | 0             | OCT/NOV/DEC           | 10                       | 9                       | 14                                                 |
| JAN/FEB/MAR           | 0             | 0         | 0             | JAN/FEB/MAR           | 20                       | 0                       | 0                                                  |
| APR/MAY/JUNE          | 2             | 0         | 0             | APR/MAY/JUNE          | 10                       | 0                       | 0                                                  |

|                 |    |                           | MALE                               | 401 (05.21%) |
|-----------------|----|---------------------------|------------------------------------|--------------|
|                 |    |                           | FEMALE                             | 245 (34.65%) |
| DROPPED MEMBERS |    |                           | NON BINARY                         | 0 (0.00%)    |
|                 |    |                           | PREFER NOT TO ANSWER               | 1 (0.14%)    |
| DECEASED        | 4  |                           |                                    |              |
| CLUB CANCELLED  | 0  | CLICK HERE FOR CUMULATIVE | TOTAL FAMILY UNIT MEMBERS          | 90           |
| OTHER           | 41 | MEMBERSHIP DATA           |                                    |              |
| TOTAL           | 45 |                           | FAMILY MEMBERS PAYING HALF DUES 46 |              |
|                 |    |                           |                                    |              |
|                 |    |                           |                                    |              |